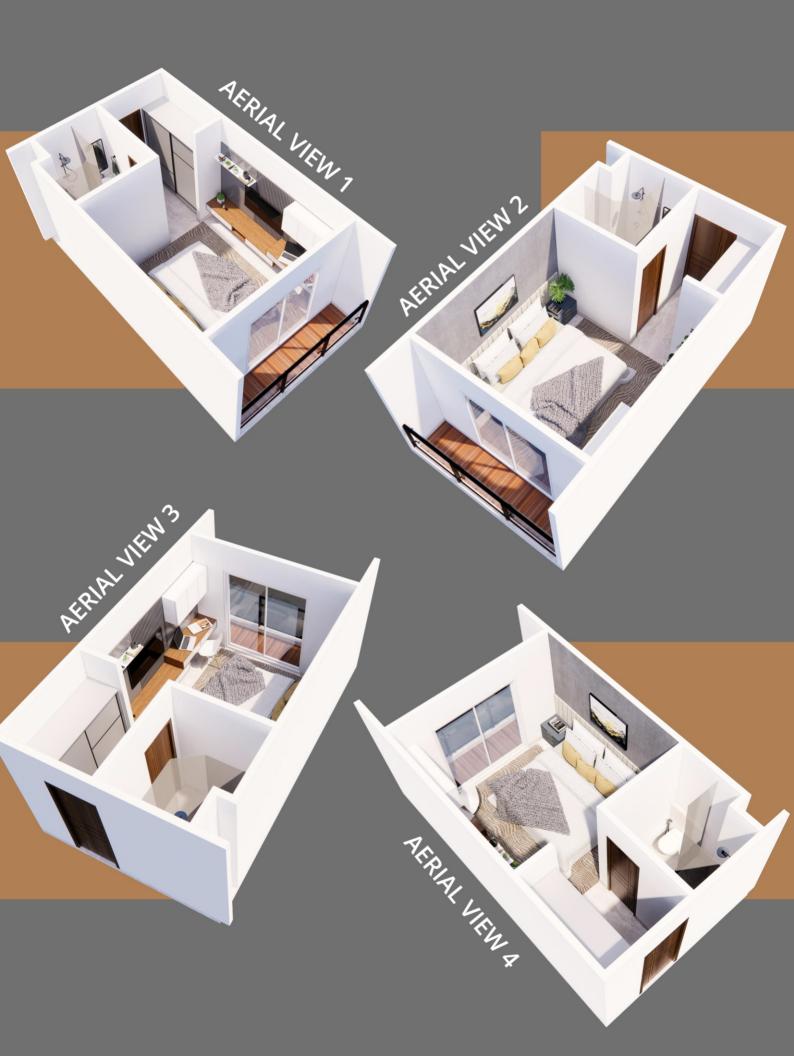

## Floor Plan

OMNA HARINYA has been constructed on a 1000 sq. yard plot with a total of 6 floors, and every room comes with 350 sq. feet, Fully furnished.

OMNA HARINYA is a perfect blend of product and placement, Designed to perfection with a futuristic vision, and it has already been taken by 'The Settle' tenant company.