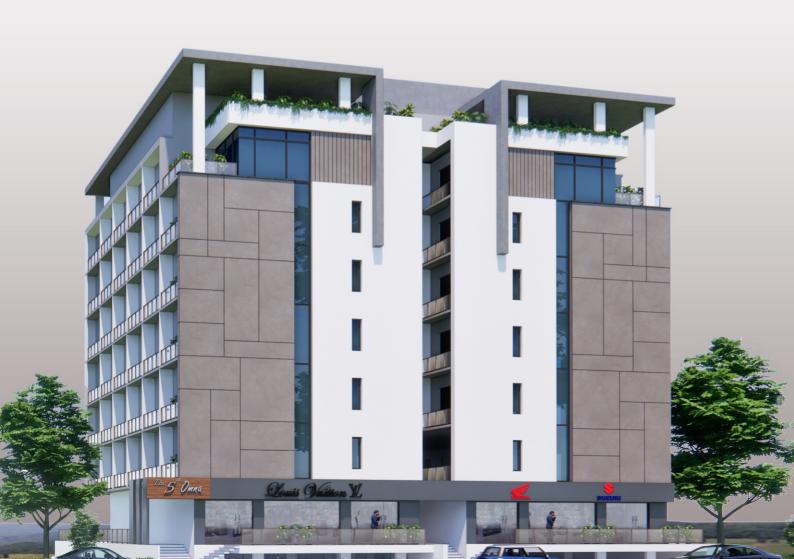

# OMNA HARINYA

### —COMMERCIAL BUILDING—

The Ideal Space Where your Business Should be seen

OMNA HARINYA is located in the heart of Hyderabad at Madhapur and is just another commercial building with the concept of a suite Rooms.

OMNA HARINYA has been constructed on a 1000 sq. yard plot with a total of 6 floors, and every room comes with 350 sq. feet, Fully furnished.

OMNA HARINYA is a perfect blend of product and placement, Designed to perfection with a futuristic vision, and it has already been taken by 'The Settle' tenant company.