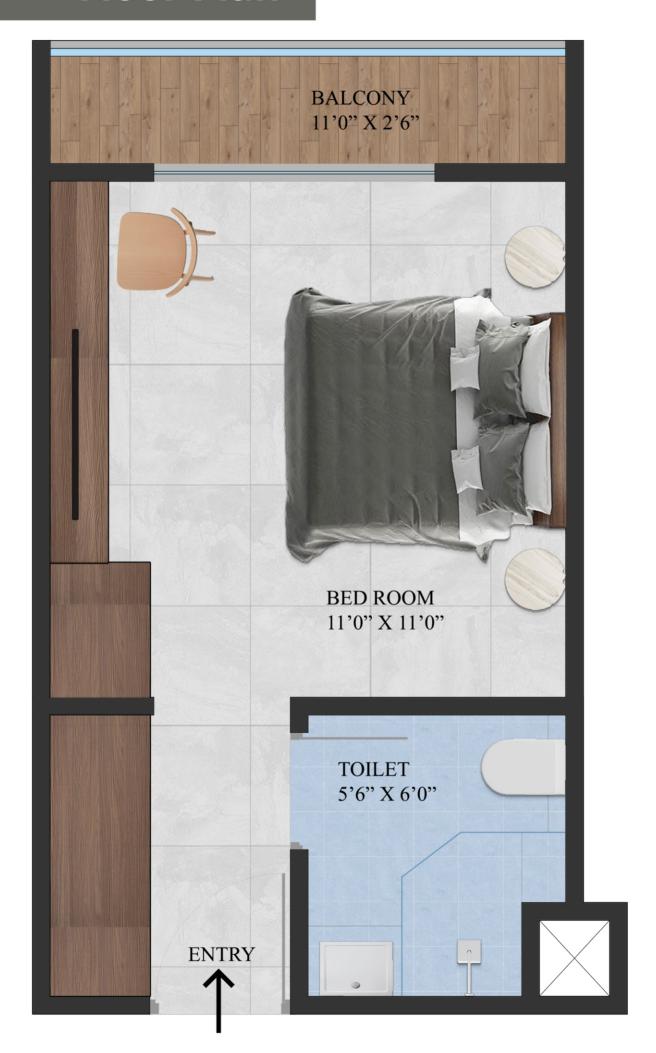

# OMNA HARINYA

### —COMMERCIAL BUILDING—

The Ideal Space Where your Business Should be seen











OMNA HARINYA is located in the heart of Hyderabad at Madhapur and is just another commercial building with the concept of a suite Rooms.

OMNA HARINYA has been constructed on a 1000 sq. yard plot with a total of 6 floors, and every room comes with 350 sq. feet, Fully furnished.

OMNA HARINYA is a perfect blend of product and placement, Designed to perfection with a futuristic vision, and it has already been taken by 'The Settle' tenant company.



## Floor Plan









### **OMNA HARINYA**

✓ Hitech city(Cyber Towers) - 1Km
✓ Hitech city Metro - 1.3Km
✓ Gachibowli - 6Km
✓ Yashoda Hospital - 2Km
✓ Airport - 35Km



# Contact Us:

Promoted By



Live Where You Love

Office Address: Nagarjuna nagar, Ameerpet, Hyderabad.



#### **Site Address:**

SBI Bankers Colony , Ayyappa Society, Madhapur , Hyderabad

Builder