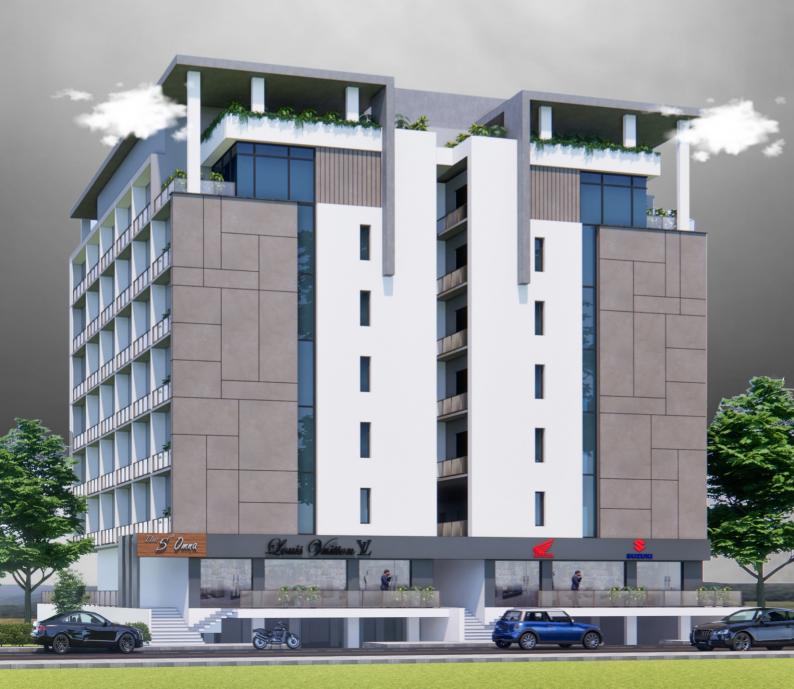

# OMNA HARINYA

### —COMMERCIAL BUILDING—

The Ideal Space Where your Business Should be seen

OMNA HARINYA is located in the heart of Hyderabad at Madhapur and is just another commercial building with the concept of a suite Rooms.

OMNA HARINYA has been constructed on a 1000 sq. yard plot with a total of 6 floors, and every room comes with 350 sq. feet, Fully furnished.

OMNA HARINYA is a perfect blend of product and placement, Designed to perfection with a futuristic vision, and it has already been taken by 'The Settle' tenant company.